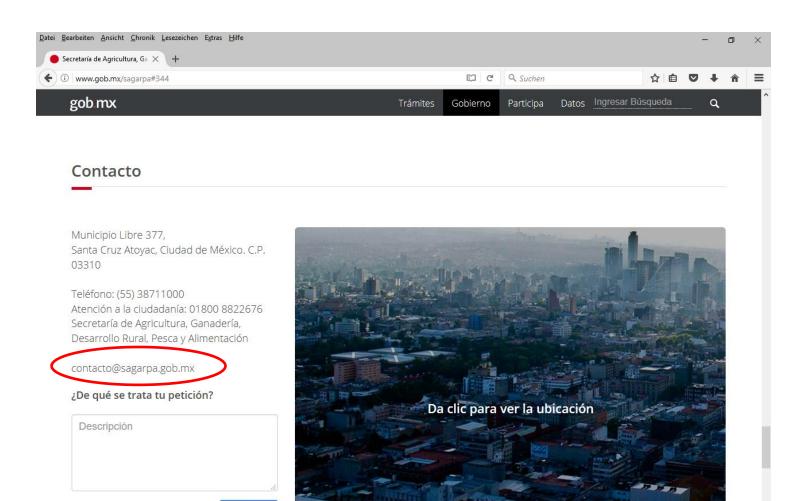

MICHAEL KOECK HAUS DES MEERES AQUA TERRA ZOO GMBH FRITZ-GRÜNBAUM – PLATZ 1 1066 WIEN, VIENA, AUSTRIA offfice@haus-des-meres.at

En atención a su escrito medio por el cual solicita la colecta de ejemplares de peces que se encuentran en riesgo de las especies: Allotoca dugesil, Skiffia bilineata, Zoogoneticus quitzeoensis, Skiffia lermae y Hubbsina turneri, para realizar actividades de reproducción de las mismas.

Al respecto, le comunico con fundamento en lo dispuesto en los Artículos 97 de la Ley General de Vida Silvestre y 123, Fracción IV del Reglamento de la Ley General de Vida Silvestre y a la Norma Oficial Mexicana NOM-059-SEMARNAT-2010, para evaluar y dictaminar las actividades de captura de peces en riesgo que pretende realizar en el país, es necesario que presente la solicitud "Licencia de colecta científica o con propósitos de enseñanza en materia de vida silvestre, en la Modalidad B) Por Proyecto" y que se indica en la siguiente liga electrónica:

http://www.gob.mx/tramites/ficha/licencia-de-colecta-cientifica-o-con-propositos-deensenanza-en-materia-de-vida-silvestre/SEMARNAT2880

Finalmente le notifico que el formato de solicitud y los anexos requeridos, deberá presentarlos en la embajada de su país en México para que esta última la entregue a la Secretaria de Relaciones Exteriores del país y con esto recibir de manera oficial su policionos a construction de la constructida constructida co