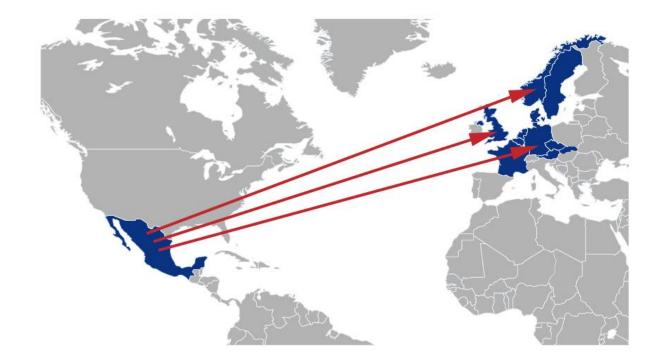

Trying to figure out the Mexican laws, we had to recognize, that it needs a special permit to bring endangered Mexican fish to Mexico, and that permits take time. Can you tell me if we understood this correctly and if yes, how we can get this permit? We have some strains in Europe dating back to collections in the early 1970's, that are not being kept in Mexico and probably extinct in the wild nowadays. We would like to provide fish of these rare strains for Mexican Aqualabs, especially for the Laboratorio de Biología Acuática de la Facultad de Biología de la universidad San Nicolás de Hidalgo in Morelia, Michoacán, to build up ex situ populations in Mexico and to help the university in going on with phylogenetic studies to detect phylogegentical units for conservation projects and finally scientic papers of Mexican scientists. Is there a chance to get papers to send (or personally bring) rare or extinct in the wild Mexican fish back to their country of origin? We really would like to do so.

Furthermore, we would like to do not only survey trips, but also collection trips to collect a (low, eventually ten pairs) number of new and unknown strains to build up back up populations out of Mexico. We heard, that this is principally possible, but we will need – of course - also permits to do so. Again, we kindly ask you to tell us how we can get these permits. We would like to do a first collection trip in 2017 (in coordination with a survey trip to the endorheic basin of Etzatlán or the Magdalena lake, both in jalisco), so we try to be in time with our request. We would like to cooperate with the Aqualab we mentioned above and to invite you or someone of your colleagues to be part of this trip, of course fully paid by our group, to see our efforts, to build up a basis of trust and to show you, that we are not interested in harming wildlife or destroying anything. We will of course fully agree to your conditions and sign a contract of terms.

In March 2017, I would like to come with two members of the Goodeid Working Group to the states of Michoacán and Guanajuato and it is our objective to do a survey trip to this area with the wish of an extractive use of some parental fish material.