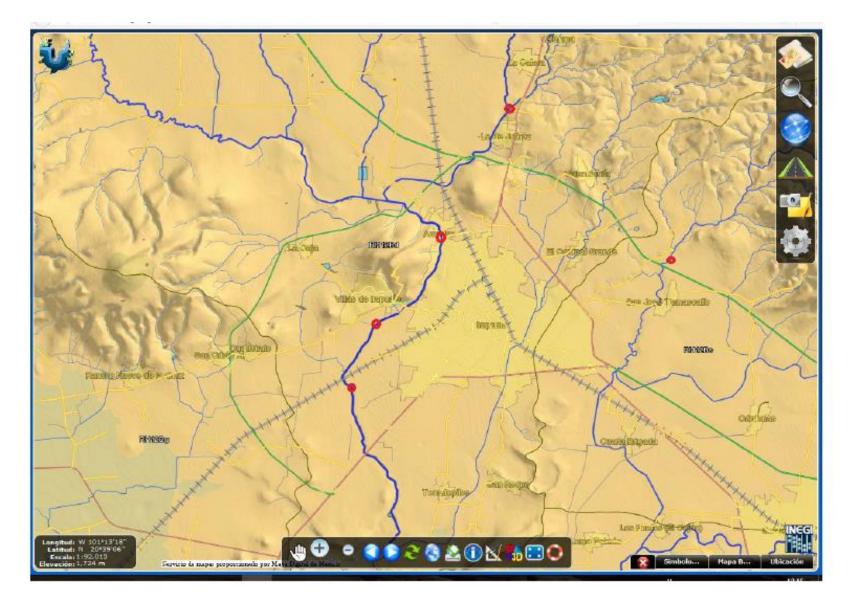

#### Collection sites and GPS – Data:

GPS Data are taken from Google Earth

Maps of the area for daily survey trips are screenshots, taken from Google Earth

Hydrographic Maps are screenshots, taken from the Webiste "Simulador de flujos de agua de cuencas hidrográficas":

http://antares.inegi.org.mx/analisis/red\_hidro/SIATL/