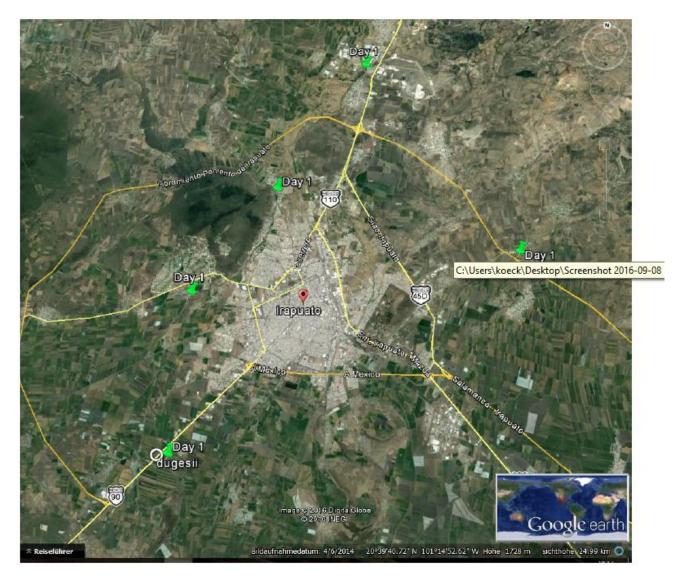

#### Day 1, around Irapuato, 5 locations:

<u>Río Temasciato, north of San José Temascatio</u> 20°42'13.32" N; 101°15'54" W Junction of Río Guanajuato and Arroyo Zarco, north of Lo de Juárez 20°46'37.27" N; 101°20'18.6" W Río Silao, northwest of Irapuato 20°43'10.2" N; 101°22'17.1" W Río Silao, west of Irapuato 20°40'25.55" N; 101°24'09.66" W Río Silao, southwest of Irapuato 20°36'41.02" N; 101°24'10.09" W